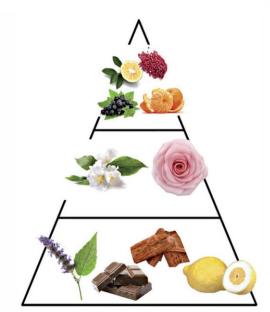

The facet of the notes that create this olfactory bouquet respect VALENTINA's complex and determined personality.

Mandatin Pink Pepper

Cedarwood Patchoull Chocolate

Grev Amber